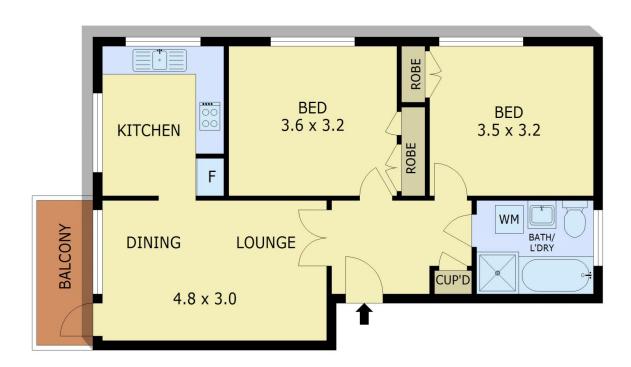

Scale in metres. Indicative only. Dimensions are approximate. All information contained herein is gathered from sources we believe to be reliable. However we cannot guarantee its accuracy and interested parties should rely on their own enquiries.

 $\begin{array}{ccccc} Residence & - & 60 \text{ m}^2 \\ Balcony & - & 4 \text{ m}^2 \\ Carport & - & 13 \text{ m}^2 \end{array}$ 