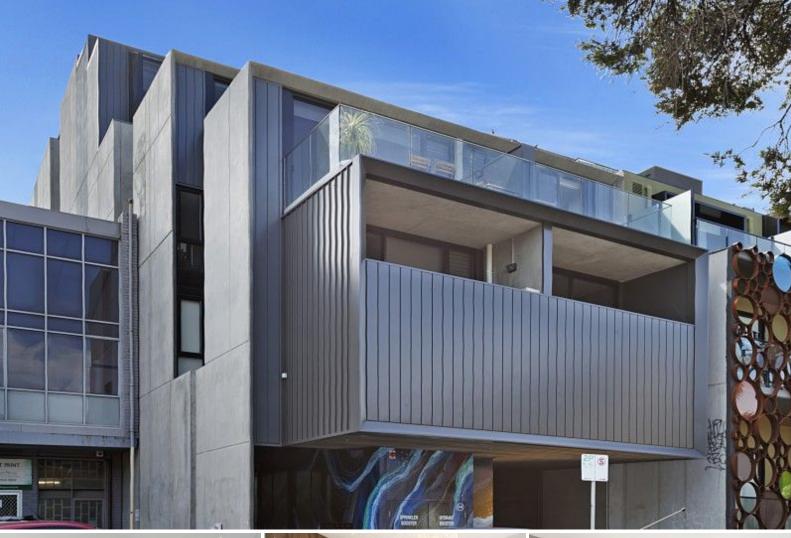

## Setting the standard

The benchmark for new property has been raised. Blending organic themes with an ultra-modern fit out, this apartment further offers: intercom activated entry and lifts via a stunning and welcoming foyer

Highly functional and spacious floorplan, sleek fixtures and fittings, bedrooms with fully fitted mirrored BIR

Sparkling full bathroom with European laundry, open plan living with wall-mounted split system heating/cooling, large private north facing balcony, superbly equipped hostess kitchen with ample storage, stone benchtops, integrated refrigerator, dishwasher, gas cooktop AND electric oven. Single carpark on a user-friendly and state-of-the-art 'stacker'. PLUS THE BIG BONUS - Head upstairs to the communal entertaining zone with stunning views, kitchen area with split system and lap pool. All this in a AAA address off Chapel Street, just metres from cosmopolitan Carlisle Street. NOTE Long settlement period available till April 2016. Inspection a must as you will be impressed.