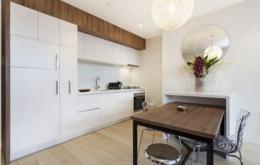

Highly functional and spacious floorplan, sleek fixtures and fittings, bedrooms with fully fitted mirrored BIR

Sparkling full bathroom with European laundry, open plan living with wall-mounted split system heating/cooling, large private north facing balcony, superbly equipped hostess kitchen with ample storage, stone benchtops, integrated refrigerator, dishwasher, gas cooktop AND electric oven. Single carpark on a user-friendly and state-of-the-art 'stacker'. PLUS THE BIG BONUS - Head upstairs to the communal entertaining zone with stunning views, kitchen area with split system and lap pool. All this in a AAA address off Chapel Street, just metres from cosmopolitan Carlisle Street. NOTE Long settlement period available till April 2016. Inspection a must as you will be impressed.