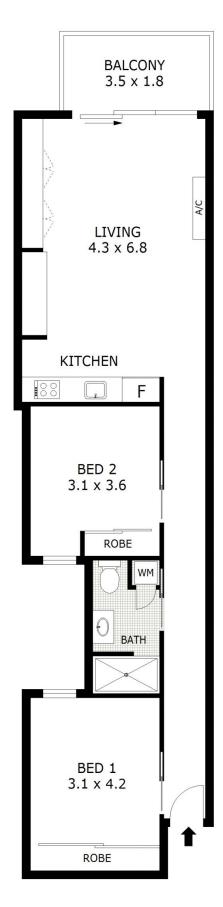

Highly functional and spacious floorplan, sleek fixtures and fittings, bedrooms with fully fitted mirrored BIR

Sparkling full bathroom with European laundry, open plan living with wall-mounted split system heating/cooling, large private north facing balcony, superbly equipped hostess kitchen with ample storage, stone benchtops, integrated refrigerator, dishwasher, gas cooktop AND electric oven. Single carpark on a user-friendly and state-of-the-art 'stacker'. PLUS THE BIG BONUS - Head upstairs to the communal entertaining zone with stunning views, kitchen area with split system and lap pool. All this in a AAA address off Chapel Street, just metres from cosmopolitan Carlisle Street. NOTE Long settlement period available till April 2016. Inspection a must as you will be impressed.