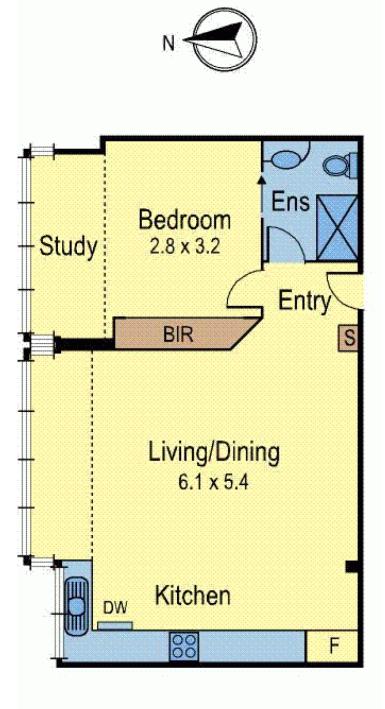

### 8d/12 Marine Parade ST KILDA

#### Sensational lifestyle

Superior, beautifully refurbished one bedroom apartment harmonizing with views to die for from each window. Everything new kitchen, bathroom and life-size, open-plan living area with north facing views of the bay, city and surrounds, own laundry facilities, secure entrance and car parking. Eighth floor never-ending vistas, iconic entrance, enviable location sandwiched between the beach front and the peanut farm parklands. And now Edgewater Towers is also enjoying a total refurbishment shell soon be the envy of the town.

# 8D/12 Marine Parade, St. Kilda