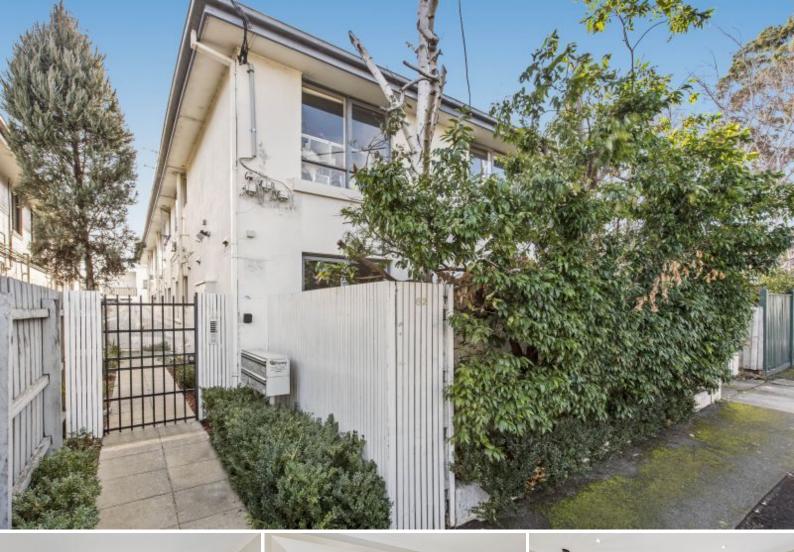

## 5/62 Gourlay Street ST KILDA EAST

## Setting The Standard

Perfection plus is what you get in this stylish, secure and spacious first floor apartment in a small group of only 6. It boasts 2 king sized bedrooms, both with built in robes, outstanding open living space opening to full length outdoor balcony with pleasant views, superb designer kitchen with an abundance of high quality cupboards, gas cooking, fan forced stainless steel oven and built in breakfast bar to complete the perfect package. The bathroom is fully tiled with bath and shower, laundry facilities for washing machine and dryer plus built in drying area. One of the apartments biggest bonuses is the multi use loft that allows easy access via user friendly ladder. Added bonuses include split system heating and cooling, ultra-tasteful light fittings, blinds and general dcor, polished timber flooring, parking via roller door and security entrance. Located in a quiet street in between cosmopolitan Carlisle Street and Ripponlea Village with multiple transport options and shopping nearby. Overall one of St Kilda Easts best value 2 bedroom apartments on the market and ideal for home buyers or investors.