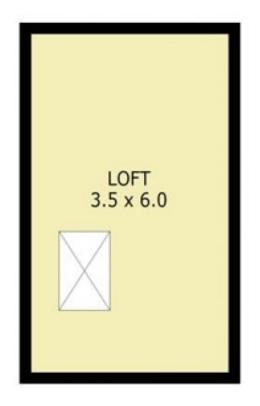

## Setting The Standard

Perfection plus is what you get in this stylish, secure and spacious first floor apartment in a small group of only 6. It boasts 2 king sized bedrooms, both with built in robes, outstanding open living space opening to full length outdoor balcony with pleasant views, superb designer kitchen with an abundance of high quality cupboards, gas cooking, fan forced stainless steel oven and built in breakfast bar to complete the perfect package. The bathroom is fully tiled with bath and shower, laundry facilities for washing machine and dryer plus built in drying area. One of the apartments biggest bonuses is the multi use loft that allows easy access via user friendly ladder. Added bonuses include split system heating and cooling, ultra-tasteful light fittings, blinds and general dcor, polished timber flooring, parking via roller door and security entrance. Located in a quiet street in between cosmopolitan Carlisle Street and Ripponlea Village with multiple transport options and shopping nearby. Overall one of St Kilda Easts best value 2 bedroom apartments on the market and ideal for home buyers or investors.