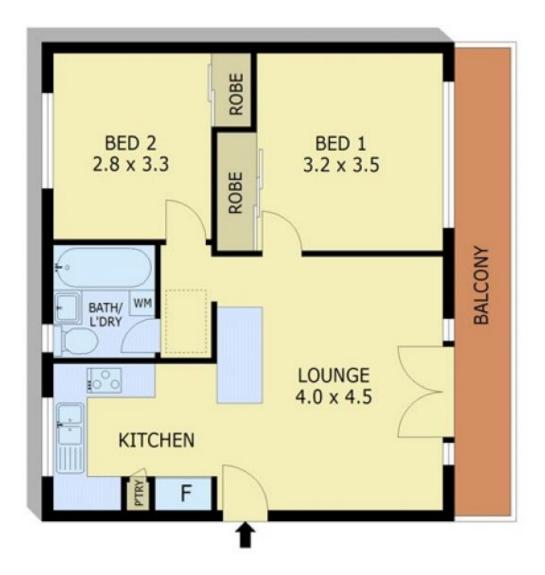

## Setting The Standard

Perfection plus is what you get in this stylish, secure and spacious first floor apartment in a small group of only 6. It boasts 2 king sized bedrooms, both with built in robes, outstanding open living space opening to full length outdoor balcony with pleasant views, superb designer kitchen with an abundance of high quality cupboards, gas cooking, fan forced stainless steel oven and built in breakfast bar to complete the perfect package. The bathroom is fully tiled with bath and shower, laundry facilities for washing machine and dryer plus built in drying area. One of the apartments biggest bonuses is the multi use loft that allows easy access via user friendly ladder. Added bonuses include split system heating and cooling, ultra-tasteful light fittings, blinds and general dcor, polished timber flooring, parking via roller door and security entrance. Located in a quiet street in between cosmopolitan Carlisle Street and Ripponlea Village with multiple transport options and shopping nearby. Overall one of St Kilda Easts best value 2 bedroom apartments on the market and ideal for home buyers or investors.