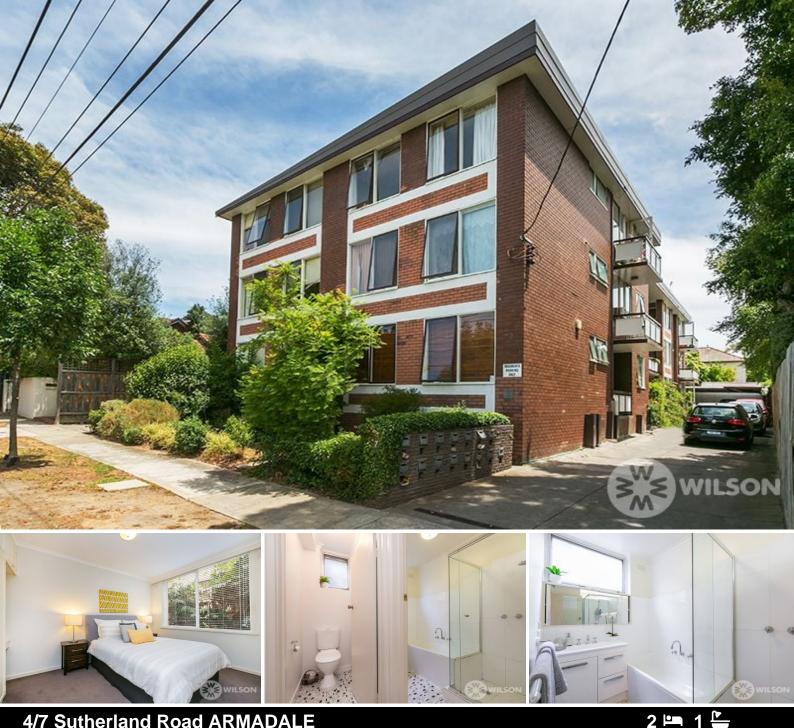

## 4/7 Sutherland Road ARMADALE

## Solid oversized north facing apartment

Set at the rear of the block in one of the best streets in Armadale is this perfectly updated apartment with scope to add considerable value. Every room is of a large proportion, light filled with an entrance hall, sensational north-facing living room with balcony and sleek white modern kitchen boasting new appliances and a spacious meals area. The two generous double bedrooms with built-in robes share a stylish bathroom & separate toilet. With a massive separate walk in laundry which could easily be converted into a second bathroom which would add considerable value. Undercover parking tops off this unbelievable opportunity in a premier location. Only metres from Sutherland Park, Armadale station, Coin Laundry cafe and High Street's vast array of shops, restaurants & trams it also features gas heating, split system cooling, a large separate laundry, security intercom and a car space. Perfect to either move in and enjoy the surrounds or lease out and reap the returns.