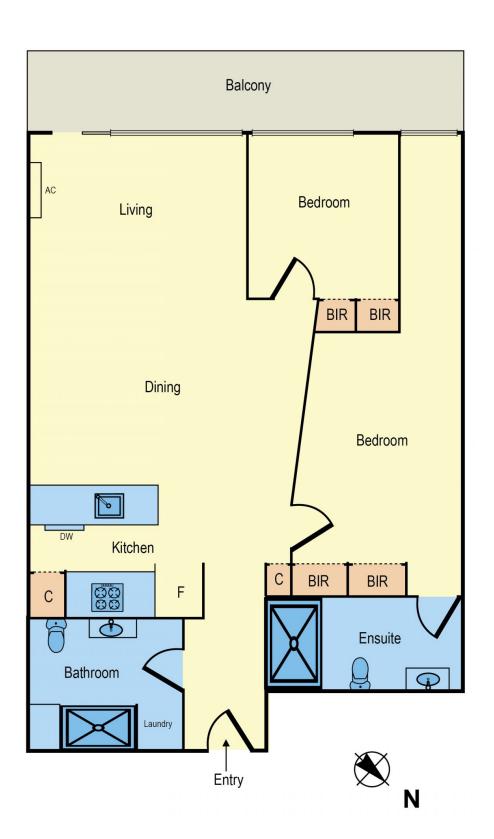

## Easy breezy coastal living

This apartment ticks all the boxes and has rental return to satisfy any savvy investor. Beautifully maintained by the current tenant paying \$2608 PCM in this impeccable 2 bedroom, 2 bathroom and 1 car park apartment. With a great entry hall and internal laundry facilities this property is timeless in design with 2 sleek bathrooms and a top of the range kitchen with island bench and Miele appliances. The master bedroom has its own ensuite and the balcony is the full width of the apartment which is great for entertaining and taking in the stunning sunset over the bay. This property totalling nearly 80 m2 will not last long.