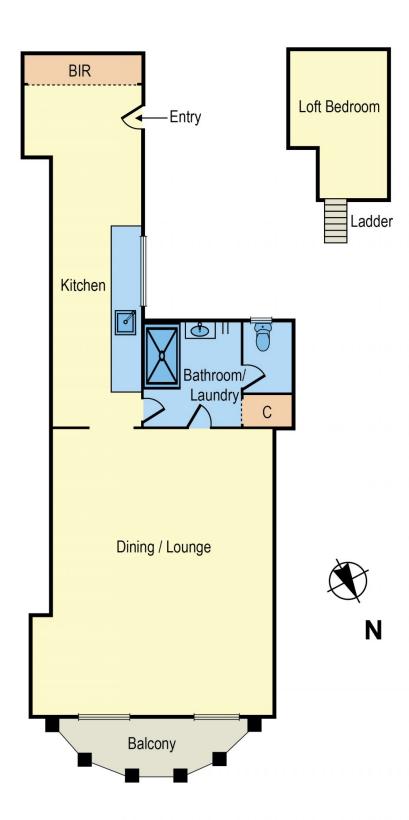

## Oversized period studio apartment with breathtaking city & sea views!

Rarely offered this quietly positioned apartment in the iconic George Hotel is one of the landmarks & most historically significant buildings of fabulous St Kilda.

Secure lift access to the 4th floor takes you to this immaculate, huge studio apartment that wont fail to impress.

Towering ceilings with honey timber floors, galley style kitchen with gas cooking overlooking a warehouse style internal stairwell!

The central bathroom with separate W/C and plenty of storage offers room to add value.

Loft bedroom adds form & function to what is all ready a space reminiscent of the apartments of Paris and New York; this is a piece of Melbourne history.