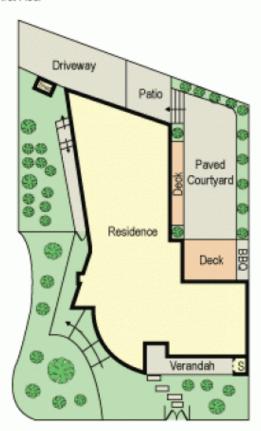

## A class act!

A standout Architect designed family home boasting two street frontages, stunning natural finishes & expansive indoor/ outdoor living. Strategically located in the Grace Park Estate & situated directly across the road from Glenferrie Oval & Hawthorn Aquatic & Leisure Centre. You can literally walk to Glenferrie Road shops, restaurants & the best schools Melbourne has to offer! Built over three levels & incorporating a hydraulic lift & basement garage for up to 6 cars which is perfect for the car collector, this beautifully constructed home is the epitome of luxury in every way. Features an abundance of natural northern light with massive double glazed windows & skylights throughout, clean lines & generous spaces. This property combines the perfect mix of natural materials such as spotted gum & stone flooring, Rhine zinc copper window frames, dry stacked Castlemaine stone feature walls, external concrete treated pressure blasted rock salt. Everything has been carefully thought out. Offering 4 king sized bedrooms, main with walk in ensuite with electric floor heating & wall to wall, floor to ceiling BIR's. Formal dining, Study nook with green leafy aspect, Two large designer living areas, with Heatmaster gas log fire place & outside access provides the perfect separation of spaces. Gourmet kitchen with Caesar stone