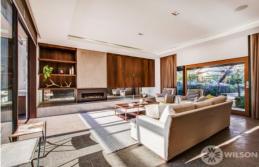

## A class act!

A standout Architect designed family home boasting two street frontages, stunning natural finishes & expansive indoor/ outdoor living. Strategically located in the Grace Park Estate & situated directly across the road from Glenferrie Oval & Hawthorn Aquatic & Leisure Centre. You can literally walk to Glenferrie Road shops, restaurants & the best schools Melbourne has to offer! Built over three levels & incorporating a hydraulic lift & basement garage for up to 6 cars which is perfect for the car collector, this beautifully constructed home is the epitome of luxury in every way. Features an abundance of natural northern light with massive double glazed windows & skylights throughout, clean lines & generous spaces. This property combines the perfect mix of natural materials such as spotted gum & stone flooring, Rhine zinc copper window frames, dry stacked Castlemaine stone feature walls, external concrete treated pressure blasted rock salt. Everything has been carefully thought out. Offering 4 king sized bedrooms, main with walk in ensuite with electric floor heating & wall to wall, floor to ceiling BIR's. Formal dining, Study nook with green leafy aspect, Two large designer living areas, with Heatmaster gas log fire place & outside access provides the perfect separation of spaces. Gourmet kitchen with Caesar stone