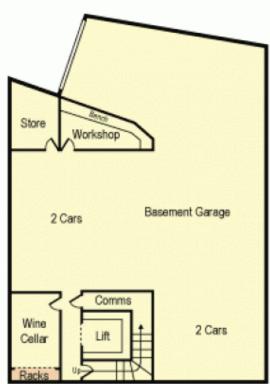

## A class act!

A standout Architect designed family home boasting two street frontages, stunning natural finishes & expansive indoor/ outdoor living. Strategically located in the Grace Park Estate & situated directly across the road from Glenferrie Oval & Hawthorn Aquatic & Leisure Centre. You can literally walk to Glenferrie Road shops, restaurants & the best schools Melbourne has to offer! Built over three levels & incorporating a hydraulic lift & basement garage for up to 6 cars which is perfect for the car collector, this beautifully constructed home is the epitome of luxury in every way. Features an abundance of natural northern light with massive double glazed windows & skylights throughout, clean lines & generous spaces. This property combines the perfect mix of natural materials such as spotted gum & stone flooring, Rhine zinc copper window frames, dry stacked Castlemaine stone feature walls, external concrete treated pressure blasted rock salt. Everything has been carefully thought out. Offering 4 king sized bedrooms, main with walk in ensuite with electric floor heating & wall to wall, floor to ceiling BIR's. Formal dining, Study nook with green leafy aspect, Two large designer living areas, with Heatmaster gas log fire place & outside access provides the perfect separation of spaces. Gourmet kitchen with Caesar stone

## \$ 5,050,000

Graeme Wilson 0418315645 gwilson@wilsonagents.com.au

First Floor

Basement