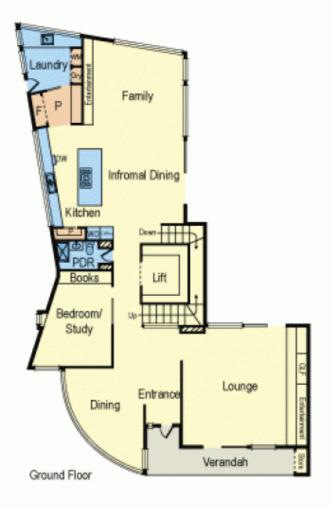

## **37 Linda Crescent HAWTHORN**

4 🖰 3 🟪 4 🗲

## A class act!

A standout Architect designed family home boasting two street frontages, stunning natural finishes & expansive indoor/ outdoor living. Strategically located in the Grace Park Estate & situated directly across the road from Glenferrie Oval & Hawthorn Aquatic & Leisure Centre. You can literally walk to Glenferrie Road shops, restaurants & the best schools Melbourne has to offer! Built over three levels & incorporating a hydraulic lift & basement garage for up to 6 cars which is perfect for the car collector, this beautifully constructed home is the epitome of luxury in every way. Features an abundance of natural northern light with massive double glazed windows & skylights throughout, clean lines & generous spaces. This property combines the perfect mix of natural materials such as spotted gum & stone flooring, Rhine zinc copper window frames, dry stacked Castlemaine stone feature walls, external concrete treated pressure blasted rock salt. Everything has been carefully thought out. Offering 4 king sized bedrooms, main with walk in ensuite with electric floor heating & wall to wall, floor to ceiling BIR's. Formal dining, Study nook with green leafy aspect, Two large designer living areas, with Heatmaster gas log fire place & outside access provides the perfect separation of spaces. Gourmet kitchen with Caesar stone