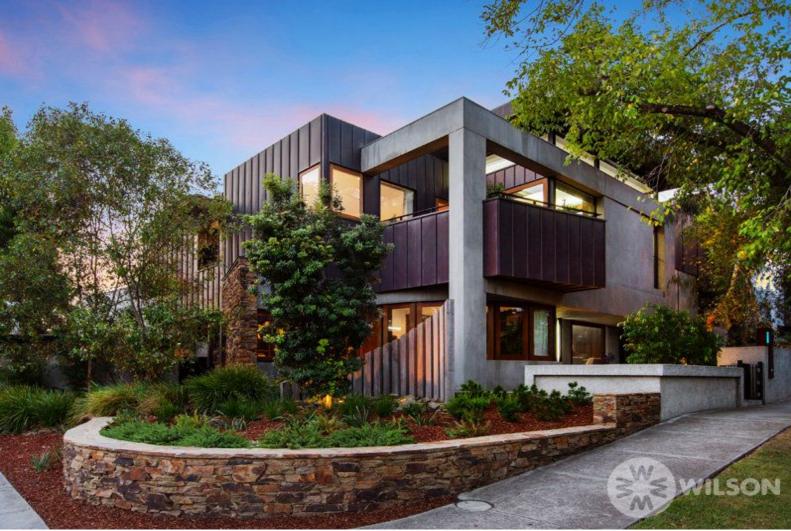

## **37 Linda Crescent HAWTHORN**

4 🖰 3 🟪 4 🗲

## A class act!

A standout Architect designed family home boasting two street frontages, stunning natural finishes & expansive indoor/ outdoor living. Strategically located in the Grace Park Estate & situated directly across the road from Glenferrie Oval & Hawthorn Aquatic & Leisure Centre. You can literally walk to Glenferrie Road shops, restaurants & the best schools Melbourne has to offer! Built over three levels & incorporating a hydraulic lift & basement garage for up to 6 cars which is perfect for the car collector, this beautifully constructed home is the epitome of luxury in every way. Features an abundance of natural northern light with massive double glazed windows & skylights throughout, clean lines & generous spaces. This property combines the perfect mix of natural materials such as spotted gum & stone flooring, Rhine zinc copper window frames, dry stacked Castlemaine stone feature walls, external concrete treated pressure blasted rock salt. Everything has been carefully thought out. Offering 4 king sized bedrooms, main with walk in ensuite with electric floor heating & wall to wall, floor to ceiling BIR's. Formal dining, Study nook with green leafy aspect, Two large designer living areas, with Heatmaster gas log fire place & outside access provides the perfect separation of spaces. Gourmet kitchen with Caesar stone