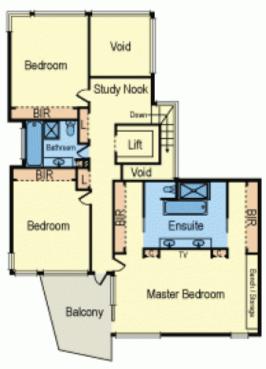

## A class act!

A standout Architect designed family home boasting two street frontages, stunning natural finishes & expansive indoor/ outdoor living. Strategically located in the Grace Park Estate & situated directly across the road from Glenferrie Oval & Hawthorn Aquatic & Leisure Centre. You can literally walk to Glenferrie Road shops, restaurants & the best schools Melbourne has to offer! Built over three levels & incorporating a hydraulic lift & basement garage for up to 6 cars which is perfect for the car collector, this beautifully constructed home is the epitome of luxury in every way. Features an abundance of natural northern light with massive double glazed windows & skylights throughout, clean lines & generous spaces. This property combines the perfect mix of natural materials such as spotted gum & stone flooring, Rhine zinc copper window frames, dry stacked Castlemaine stone feature walls, external concrete treated pressure blasted rock salt. Everything has been carefully thought out. Offering 4 king sized bedrooms, main with walk in ensuite with electric floor heating & wall to wall, floor to ceiling BIR's. Formal dining, Study nook with green leafy aspect, Two large designer living areas, with Heatmaster gas log fire place & outside access provides the perfect separation of spaces. Gourmet kitchen with Caesar stone

## \$ 5,050,000

Graeme Wilson 0418315645 gwilson@wilsonagents.com.au

First Floor

Basement