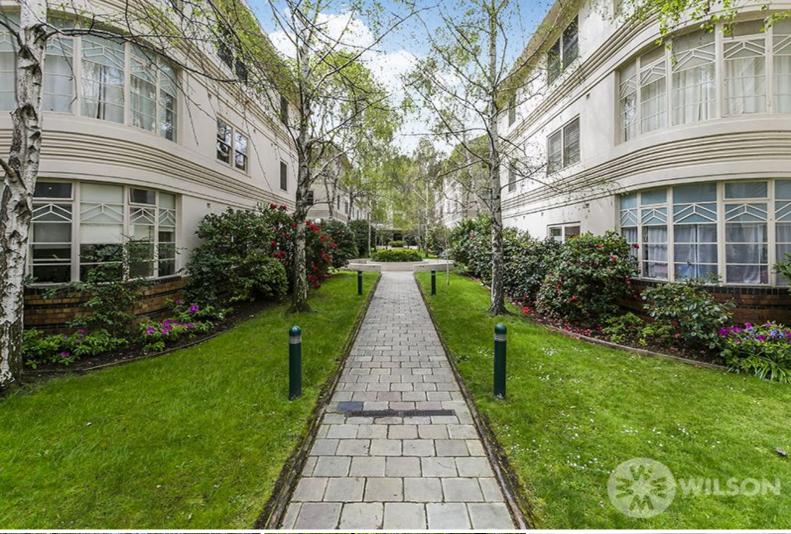

## Kia Ora, Top floor, Top shelf

Kia Ora. C 1933. A 3 bedroom top floor apartment so sought after, so delectably decadent. Art Deco building situated on Melbournes most beautiful boulevard and backing onto Fawkner Park with your own key to access acres of parkland. This wonderful abode features light filled rooms with leafy outlook, polished hardwood floors, open fireplaces, deco plasterwork, newly renovated bathroom, European laundry and secure carpark. All the convenience of Chapel St, Albert Park Lake, St Kilda and CBD within walking distance, or just jump on the tram from outside your door.