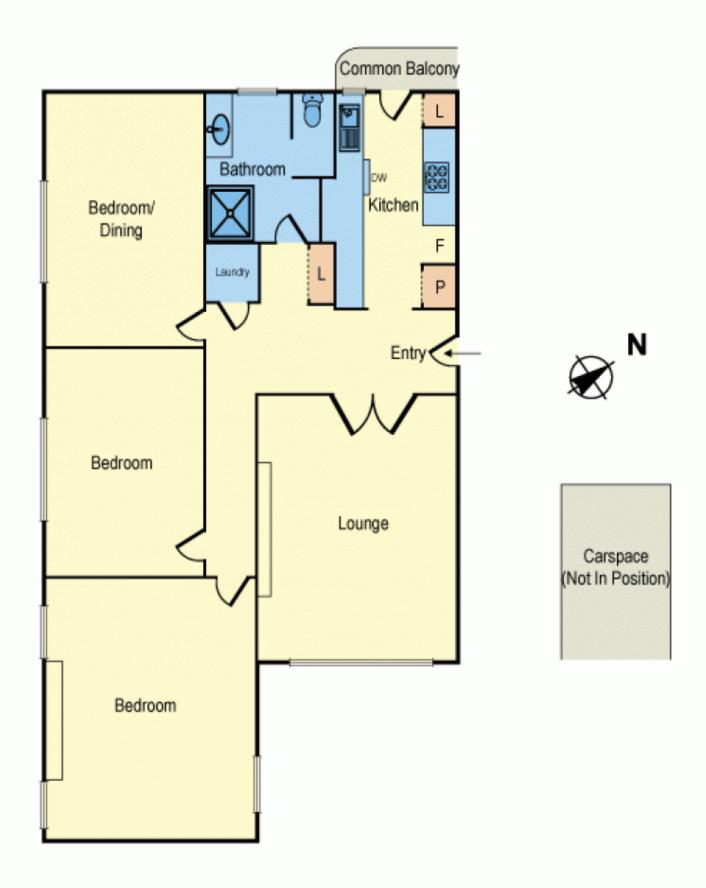

## 42/449 St Kilda Road MELBOURNE

3 🛰 1 🖺 1 🛱

## Kia Ora, Top floor, Top shelf

Kia Ora. C 1933. A 3 bedroom top floor apartment so sought after, so delectably decadent. Art Deco building situated on Melbournes most beautiful boulevard and backing onto Fawkner Park with your own key to access acres of parkland. This wonderful abode features light filled rooms with leafy outlook, polished hardwood floors, open fireplaces, deco plasterwork, newly renovated bathroom, European laundry and secure carpark. All the convenience of Chapel St, Albert Park Lake, St Kilda and CBD within walking distance, or just jump on the tram from outside your door.