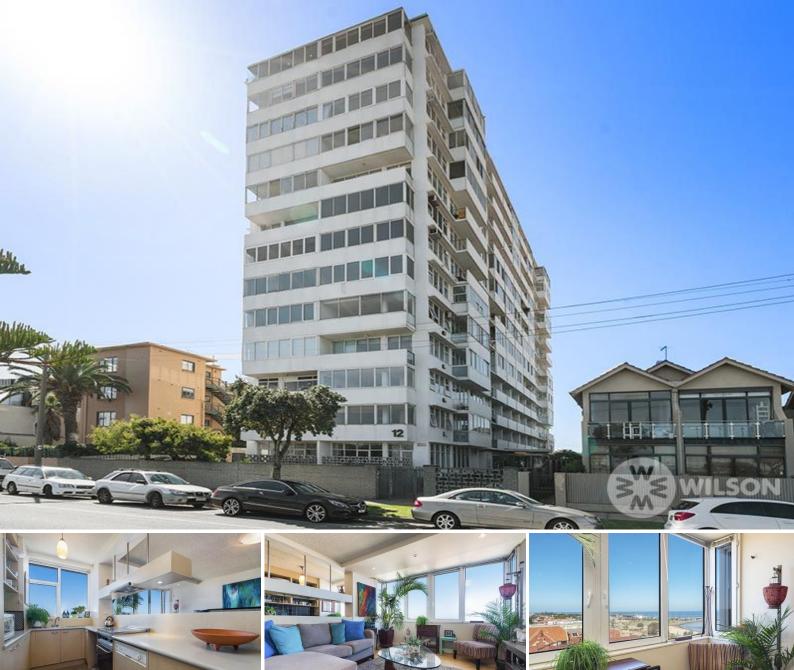

## 6e/12 Marine Parade ST KILDA

## Old world, Seaside charm

Bright, spacious, one bedroom high-rise apartment with loads of character and fabulous Bayside view's. Entry hall, lounge and separate dining, enviable, open plan, renovated galley kitchen, dishwasher and laundry provision. Double glazed European tilt windows, timber floor, built in cupboards galore. Fully tiled bathroom with bath/shower. Secure parking and entrance in historically restored foyer. Roof top garden in progress. Opposite beach, minutes from vibrant Acland St, shops, restaurants, public transport. Become part of the Edgewater community. Ready to enjoy as is or ideal investment.

## \$ 465,000

Graeme Wilson 0418315645 gwilson@wilsonagents.com.au