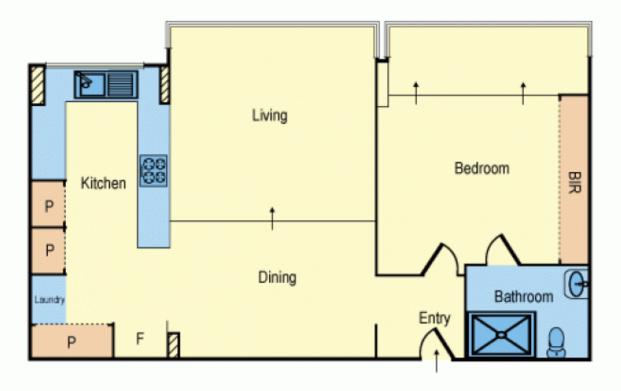

## Old world, Seaside charm

Bright, spacious, one bedroom high-rise apartment with loads of character and fabulous Bayside view's. Entry hall, lounge and separate dining, enviable, open plan, renovated galley kitchen, dishwasher and laundry provision. Double glazed European tilt windows, timber floor, built in cupboards galore. Fully tiled bathroom with bath/shower. Secure parking and entrance in historically restored foyer. Roof top garden in progress. Opposite beach, minutes from vibrant Acland St, shops, restaurants, public transport. Become part of the Edgewater community. Ready to enjoy as is or ideal investment.