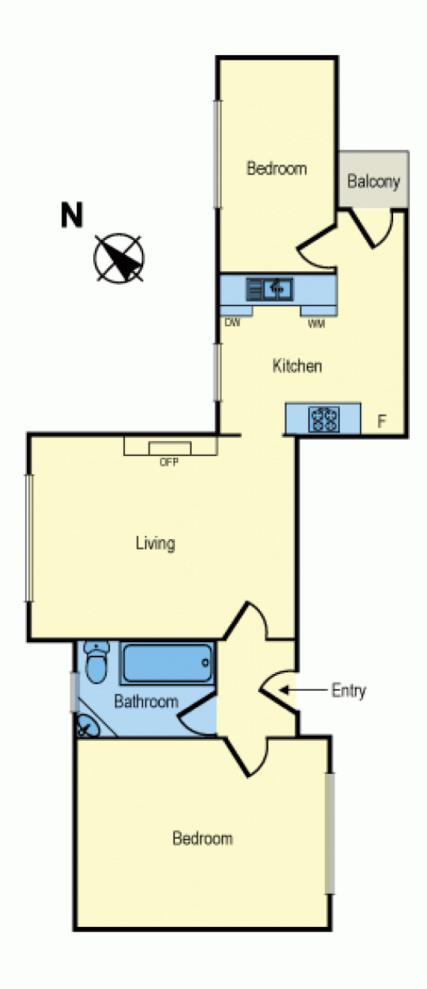

## King in the castle

Youll feel like royalty in this top floor apartment situated at the rear of St Kildas most coveted Tudor style complex, just metres from Acland Sts prized Paris end. Enjoy uninterrupted city views from the north facing lounge and kitchen, and established garden views from the king size master bedroom. Period details are in abundance, with original ceiling roses, open fireplace, picture rails, casement windows, high ceilings, Baltic pine floorboards and stepped cornices being the highlights. Rounding out the offering is an east facing balcony, laundry facilities, shower over bath, timber kitchen benchtops and subway splash backs. Enjoy the lifestyle and location, with all that St Kilda has to offer at your fingertips, including trams and light rail, beach and foreshore attractions.