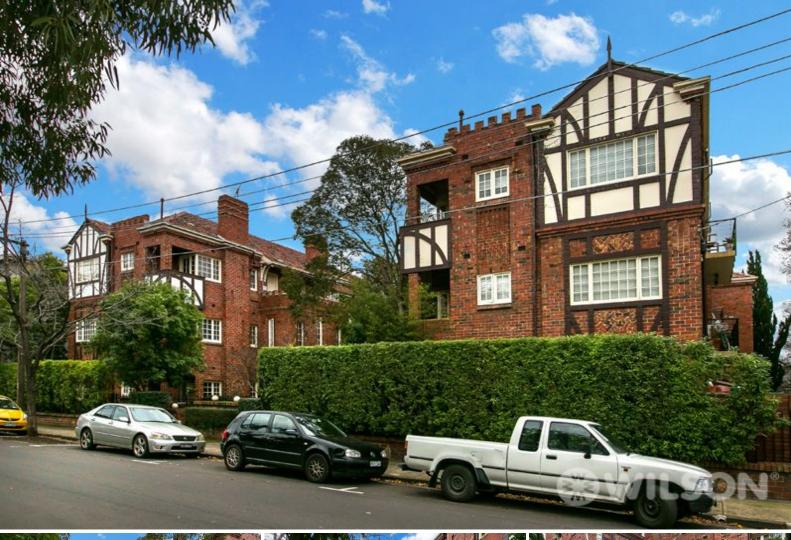

## 12/9 Eildon Road ST KILDA

## King in the castle

Youll feel like royalty in this top floor apartment situated at the rear of St Kildas most coveted Tudor style complex, just metres from Acland Sts prized Paris end. Enjoy uninterrupted city views from the north facing lounge and kitchen, and established garden views from the king size master bedroom. Period details are in abundance, with original ceiling roses, open fireplace, picture rails, casement windows, high ceilings, Baltic pine floorboards and stepped cornices being the highlights. Rounding out the offering is an east facing balcony, laundry facilities, shower over bath, timber kitchen benchtops and subway splash backs. Enjoy the lifestyle and location, with all that St Kilda has to offer at your fingertips, including trams and light rail, beach and foreshore attractions.