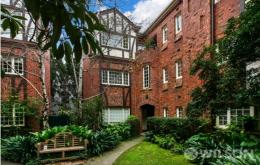

## King in the castle

Youll feel like royalty in this top floor apartment situated at the rear of St Kildas most coveted Tudor style complex, just metres from Acland Sts prized Paris end. Enjoy uninterrupted city views from the north facing lounge and kitchen, and established garden views from the king size master bedroom. Period details are in abundance, with original ceiling roses, open fireplace, picture rails, casement windows, high ceilings, Baltic pine floorboards and stepped cornices being the highlights. Rounding out the offering is an east facing balcony, laundry facilities, shower over bath, timber kitchen benchtops and subway splash backs. Enjoy the lifestyle and location, with all that St Kilda has to offer at your fingertips, including trams and light rail, beach and foreshore attractions.