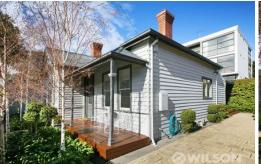

## Freestanding double fronted period home designed to perfection

The perfect contrast of sleek contemporary flare and timeless period charm make this 3 bedroom freestanding double fronted Edwardian on approx 300m2 a sanctuary of impeccably good taste. Retaining the original charm of high ceilings, fireplaces, ceiling roses & leadlight windows, the home is also beautifully tailored to suit the needs of modern comfort with open-plan living/dining and double French doors opening to a private pergola-covered timber deck, wraparound courtyard & water feature. The sizeable renovated kitchen features stone benchtops, soft closing 2pac cabinetry and stainless steel Bosch gas cooking appliances & integrated dishwasher. Indulge and relax in the central designer bathroom featuring a freestanding bath & frameless shower. This low maintenance family home has everything you could possibly need with 3 massive bedrooms all with open fireplaces & 2 with built ins. Additional features of this stunning home include; Ducted heating, air conditioning, ducted vacuum, alarm system, solid oak grey wash timber floorboards, and the bonus of off-street parking for 3 cars by the remote controlled driveway & secure intercom entry. Walk to Caulfield Grammar, Yeshivah