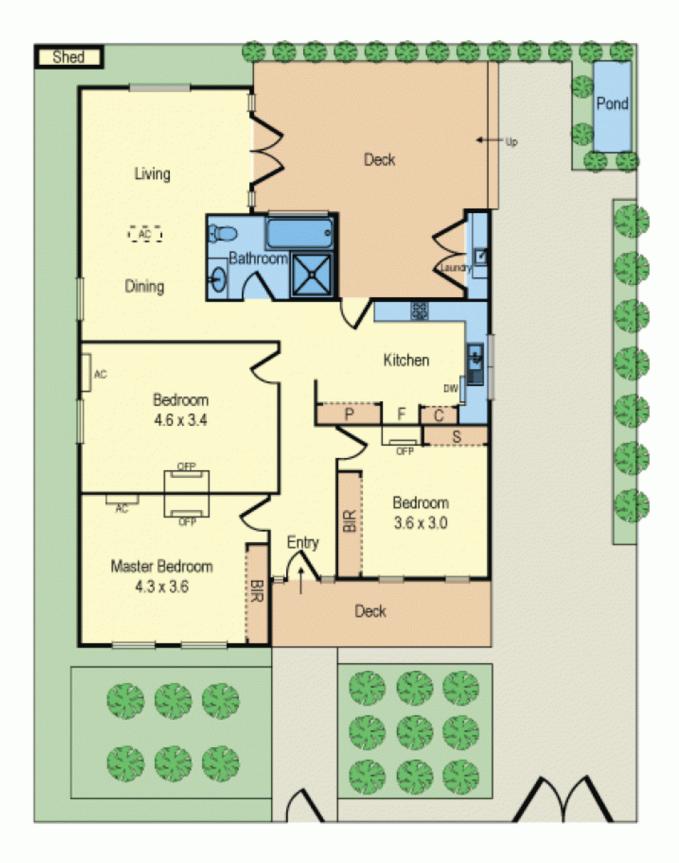

## Freestanding double fronted period home designed to perfection

The perfect contrast of sleek contemporary flare and timeless period charm make this 3 bedroom freestanding double fronted Edwardian on approx 300m2 a sanctuary of impeccably good taste. Retaining the original charm of high ceilings, fireplaces, ceiling roses & leadlight windows, the home is also beautifully tailored to suit the needs of modern comfort with open-plan living/dining and double French doors opening to a private pergola-covered timber deck, wraparound courtyard & water feature. The sizeable renovated kitchen features stone benchtops, soft closing 2pac cabinetry and stainless steel Bosch gas cooking appliances & integrated dishwasher. Indulge and relax in the central designer bathroom featuring a freestanding bath & frameless shower. This low maintenance family home has everything you could possibly need with 3 massive bedrooms all with open fireplaces & 2 with built ins. Additional features of this stunning home include; Ducted heating, air conditioning, ducted vacuum, alarm system, solid oak grey wash timber floorboards, and the bonus of off-street parking for 3 cars by the remote controlled driveway & secure intercom entry. Walk to Caulfield Grammar, Yeshivah