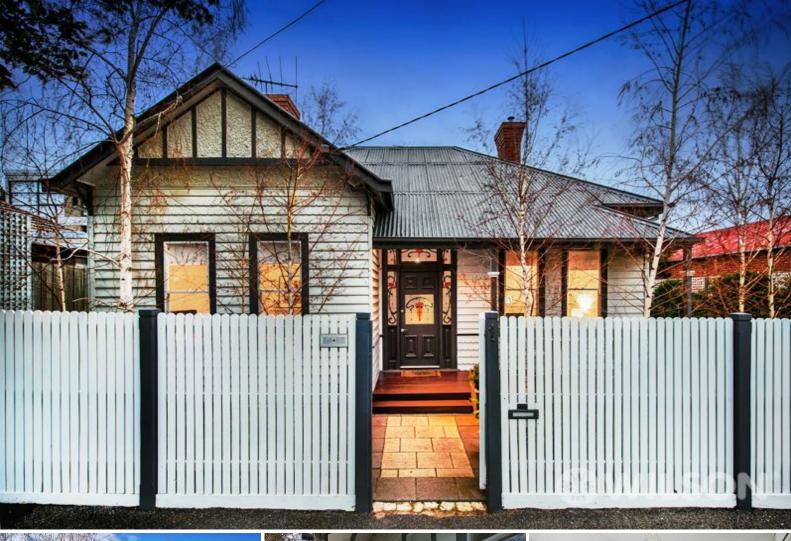

## Freestanding double fronted period home designed to perfection

The perfect contrast of sleek contemporary flare and timeless period charm make this 3 bedroom freestanding double fronted Edwardian on approx 300m2 a sanctuary of impeccably good taste. Retaining the original charm of high ceilings, fireplaces, ceiling roses & leadlight windows, the home is also beautifully tailored to suit the needs of modern comfort with open-plan living/dining and double French doors opening to a private pergola-covered timber deck, wraparound courtyard & water feature. The sizeable renovated kitchen features stone benchtops, soft closing 2pac cabinetry and stainless steel Bosch gas cooking appliances & integrated dishwasher. Indulge and relax in the central designer bathroom featuring a freestanding bath & frameless shower. This low maintenance family home has everything you could possibly need with 3 massive bedrooms all with open fireplaces & 2 with built ins. Additional features of this stunning home include; Ducted heating, air conditioning, ducted vacuum, alarm system, solid oak grey wash timber floorboards, and the bonus of off-street parking for 3 cars by the remote controlled driveway & secure intercom entry. Walk to Caulfield Grammar, Yeshivah