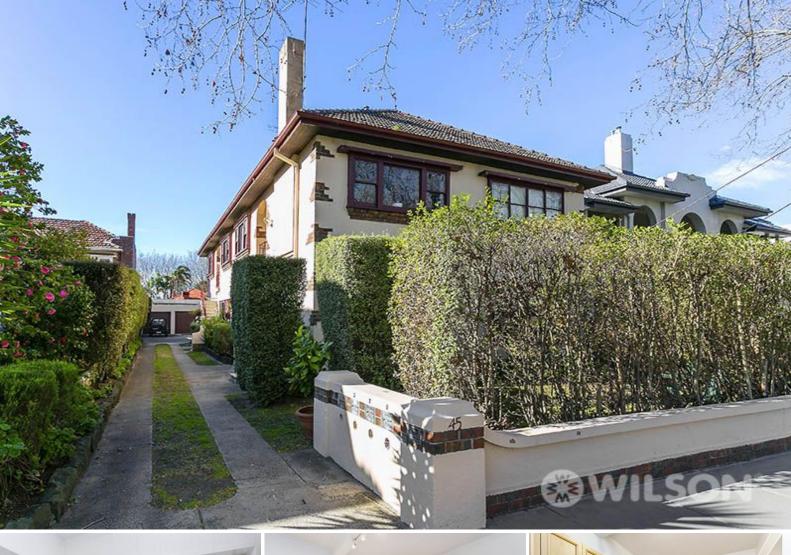

## 3/45 - Broadway ELWOOD

2 🖰 1 🖺 1 🛱

## Padua circa 1933

Raise the curtains on Broadway!

Leadlights, action, all it needs is an audience of buyers to become a real show stopper! This beaut ground floor Art Deco apartment in a boutique block of only 4 features unique architectural detailing of the era throughout, stunning leadlight windows, 2 open fire places, original textured walls, polished timber floors, wide entry, massive living areas connecting double doors to separate dining or 2nd bedroom, king sized master bedroom with mirrored built ins, and separate study/sunroom that overlooks the front garden. Large family kitchen with loads of built in cupboards and back door access. Terrazzo floored bathroom with laundry area, storage and separate WC. Large lock up garage on title! If you are the lucky buyer you can take a bow!