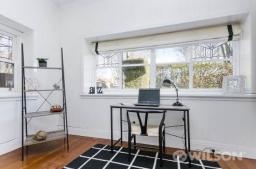

## Padua circa 1933

Raise the curtains on Broadway!

Leadlights, action, all it needs is an audience of buyers to become a real show stopper! This beaut ground floor Art Deco apartment in a boutique block of only 4 features unique architectural detailing of the era throughout, stunning leadlight windows, 2 open fire places, original textured walls, polished timber floors, wide entry, massive living areas connecting double doors to separate dining or 2nd bedroom, king sized master bedroom with mirrored built ins, and separate study/sunroom that overlooks the front garden. Large family kitchen with loads of built in cupboards and back door access. Terrazzo floored bathroom with laundry area, storage and separate WC. Large lock up garage on title! If you are the lucky buyer you can take a bow!