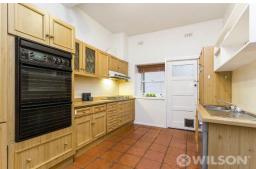

## Padua circa 1933

Raise the curtains on Broadway!

Leadlights, action, all it needs is an audience of buyers to become a real show stopper! This beaut ground floor Art Deco apartment in a boutique block of only 4 features unique architectural detailing of the era throughout, stunning leadlight windows, 2 open fire places, original textured walls, polished timber floors, wide entry, massive living areas connecting double doors to separate dining or 2nd bedroom, king sized master bedroom with mirrored built ins, and separate study/sunroom that overlooks the front garden. Large family kitchen with loads of built in cupboards and back door access. Terrazzo floored bathroom with laundry area, storage and separate WC. Large lock up garage on title! If you are the lucky buyer you can take a bow!