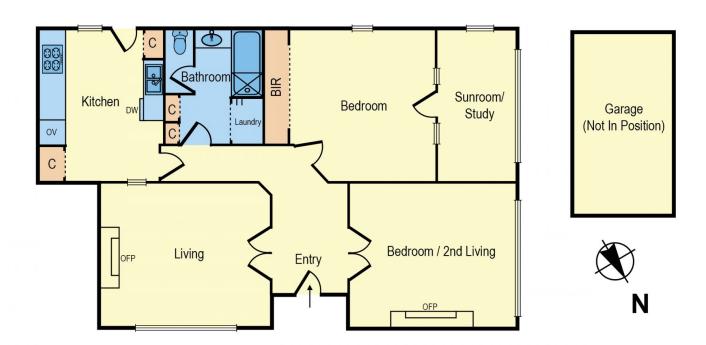

## Padua circa 1933

Raise the curtains on Broadway!

Leadlights, action, all it needs is an audience of buyers to become a real show stopper! This beaut ground floor Art Deco apartment in a boutique block of only 4 features unique architectural detailing of the era throughout, stunning leadlight windows, 2 open fire places, original textured walls, polished timber floors, wide entry, massive living areas connecting double doors to separate dining or 2nd bedroom, king sized master bedroom with mirrored built ins, and separate study/sunroom that overlooks the front garden. Large family kitchen with loads of built in cupboards and back door access. Terrazzo floored bathroom with laundry area, storage and separate WC. Large lock up garage on title! If you are the lucky buyer you can take a bow!