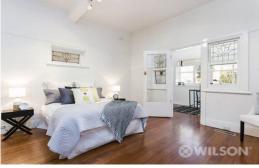

## Padua circa 1933

Raise the curtains on Broadway!

Leadlights, action, all it needs is an audience of buyers to become a real show stopper! This beaut ground floor Art Deco apartment in a boutique block of only 4 features unique architectural detailing of the era throughout, stunning leadlight windows, 2 open fire places, original textured walls, polished timber floors, wide entry, massive living areas connecting double doors to separate dining or 2nd bedroom, king sized master bedroom with mirrored built ins, and separate study/sunroom that overlooks the front garden. Large family kitchen with loads of built in cupboards and back door access. Terrazzo floored bathroom with laundry area, storage and separate WC. Large lock up garage on title! If you are the lucky buyer you can take a bow!