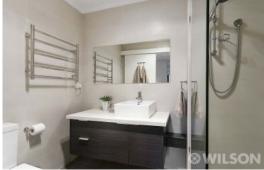

- Massive floor plan and beautiful presentation with immaculately maintained spaces throughout, plus renovated bathrooms
- Absolutely huge lounge room with ample space for a desk study nook
- Entertain en masse from the dedicated dining room, with a wall niche into the kitchen
- Spread out in the spotless gourmet kitchen with sleek glass splashback, stainless steel appliances, excellent storage and plenty of light
- Lounge flows out to a perfectly private balcony, with heaps of space for a BBQ and room for entertaining
- Head over to the sleeping wing where the main bedroom at the very rear contains its own generous, refurbished ensuite with two sets of built-in robes
- Second bedroom also big opposite the central bathroom, with a separate shower/toilet area plus a Euro laundry