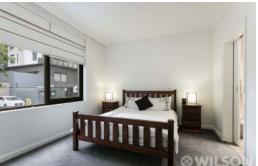

- Massive floor plan and beautiful presentation with immaculately maintained spaces throughout, plus renovated bathrooms
- Absolutely huge lounge room with ample space for a desk study nook
- Entertain en masse from the dedicated dining room, with a wall niche into the kitchen
- Spread out in the spotless gourmet kitchen with sleek glass splashback, stainless steel appliances, excellent storage and plenty of light
- Lounge flows out to a perfectly private balcony, with heaps of space for a BBQ and room for entertaining
- Head over to the sleeping wing where the main bedroom at the very rear contains its own generous, refurbished ensuite with two sets of built-in robes
- Second bedroom also big opposite the central bathroom, with a separate shower/toilet area plus a Euro laundry