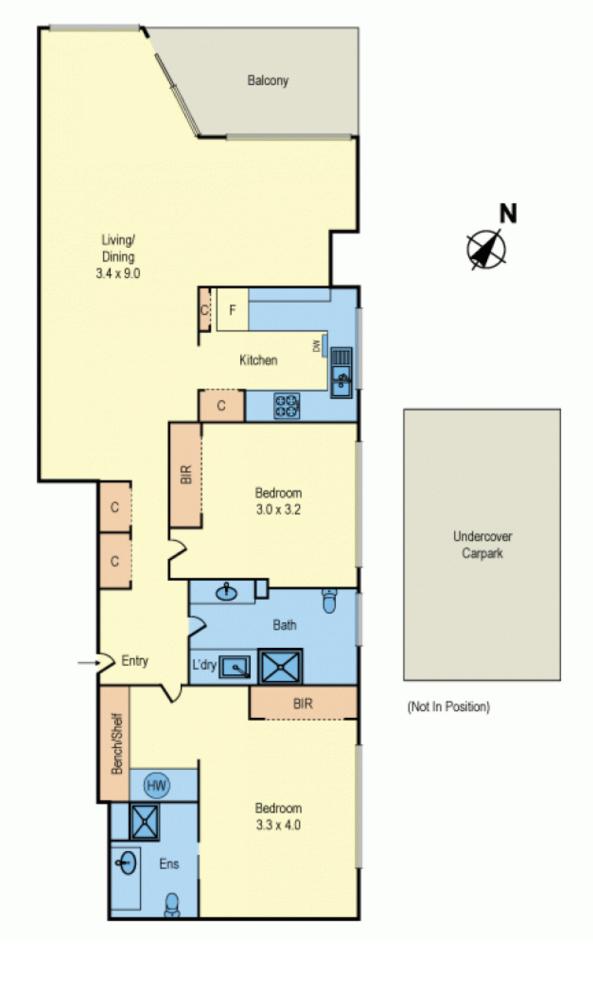

## Check out these grand proportions!

They don't build them like this anymore - two bedrooms/two bathrooms set within a sprawling floor plan offering grand design living, leafy aspects, a balcony and a prime location opposite Albert Park Lake.

- Massive floor plan and beautiful presentation with immaculately maintained spaces throughout, plus renovated bathrooms
- Absolutely huge lounge room with ample space for a desk study nook
- Entertain en masse from the dedicated dining room, with a wall niche into the kitchen
- Spread out in the spotless gourmet kitchen with sleek glass splashback, stainless steel appliances, excellent storage and plenty of light
- Lounge flows out to a perfectly private balcony, with heaps of space for a BBQ and room for entertaining
- Head over to the sleeping wing where the main bedroom at the very rear contains its own generous, refurbished ensuite with two sets of built-in robes
- Second bedroom also big opposite the central bathroom, with a separate shower/toilet area plus a Euro laundry