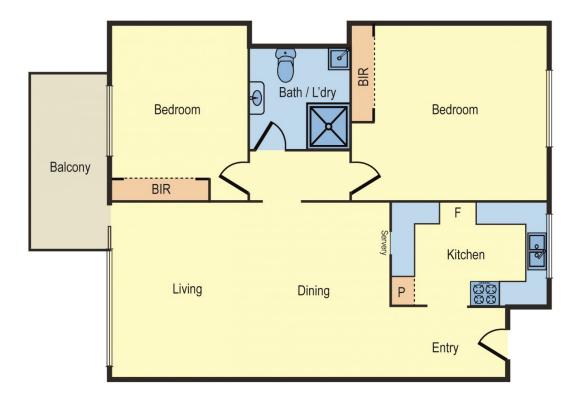

## Light Filled, Treetop Two Bedroom Apartment

Large central living and dining, sunny northern aspects and a quiet, rear of the block, top floor position come together with timeless style in this solid apartment only minutes from Chapel Street, Carlisle St, CBD trams and Alma Park. With the main living area opening onto a north facing balcony, and functional kitchen offering opportunity to add value, this apartment is both a pleasure to live in and is a great long term prospect. Two Queen size bedrooms, both with built in robes, are separated by bathroom with laundry facilities. A secure intercom entry, heating, split system cooling and a well maintained block round out the offering, making the apartment both a sound investment or fantastic first home.