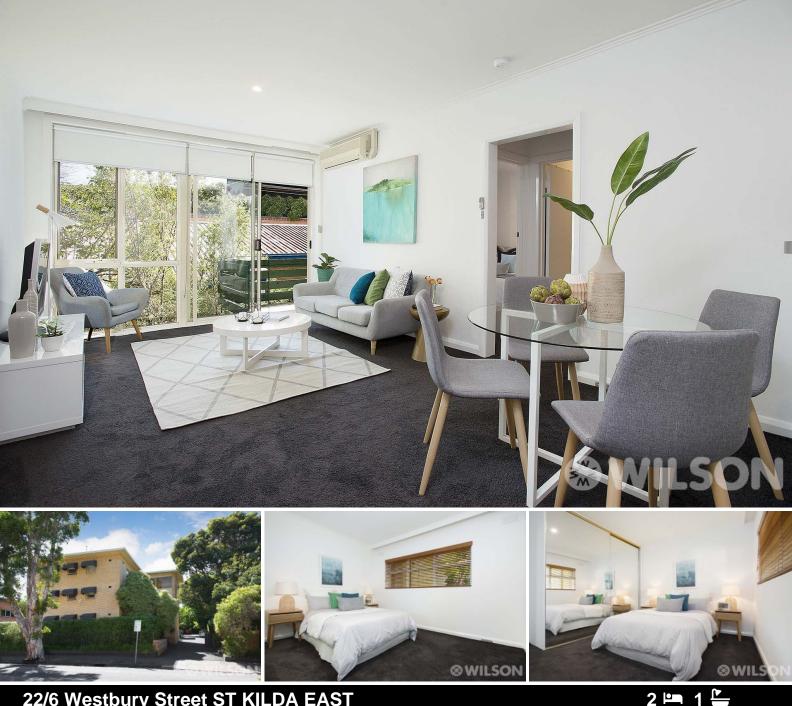

## 22/6 Westbury Street ST KILDA EAST

## Light Filled, Treetop Two Bedroom Apartment

Large central living and dining, sunny northern aspects and a quiet, rear of the block, top floor position come together with timeless style in this solid apartment only minutes from Chapel Street, Carlisle St, CBD trams and Alma Park. With the main living area opening onto a north facing balcony, and functional kitchen offering opportunity to add value, this apartment is both a pleasure to live in and is a great long term prospect. Two Queen size bedrooms, both with built in robes, are separated by bathroom with laundry facilities. A secure intercom entry, heating, split system cooling and a well maintained block round out the offering, making the apartment both a sound investment or fantastic first home.