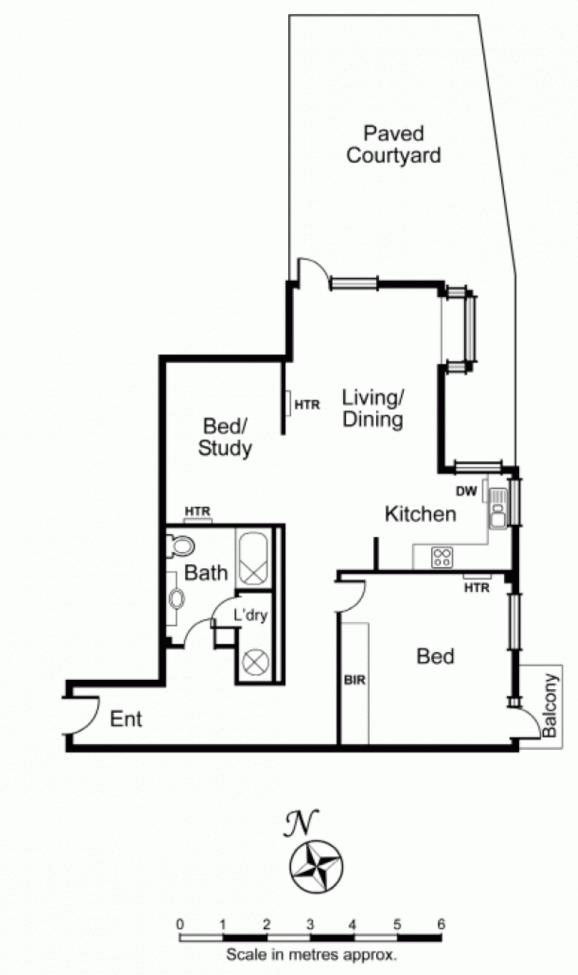

## Sun drenched, courtyard apartment

With over 70sqm of internal living space and a 30sqm courtyard this north facing, sun drenched property feels more like a home than an apartment.

Secure building access compliments a wide entrance hallway, and with timber floor boards throughout, this one bedroom plus study (or second bedroom) has a versatile floor plan.

The home is perfect for entertaining with open plan living/dining, gas cooking, plenty of bench space and storage in the kitchen, large bathroom with laundry facilities, massive courtyard plus heating/cooling.