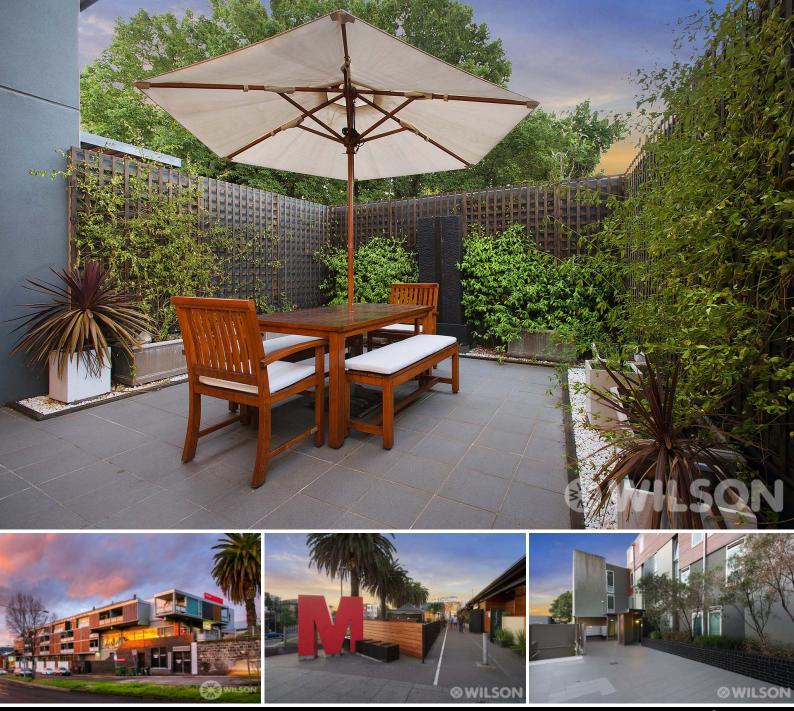

## Sun drenched, courtyard apartment

With over 70sqm of internal living space and a 30sqm courtyard this north facing, sun drenched property feels more like a home than an apartment.

Secure building access compliments a wide entrance hallway, and with timber floor boards throughout, this one bedroom plus study (or second bedroom) has a versatile floor plan.

The home is perfect for entertaining with open plan living/dining, gas cooking, plenty of bench space and storage in the kitchen, large bathroom with laundry facilities, massive courtyard plus heating/cooling.

Perfectly positioned in the heart of all the action with Fitzroy Streets Cafs, restaurants, night life and St Kilda foreshore all at your fingertips. With the trams and Sky Bus on your doorstep you can leave the car at home in the secure undercover carpark, and enjoy the best St Kilda has to offer.