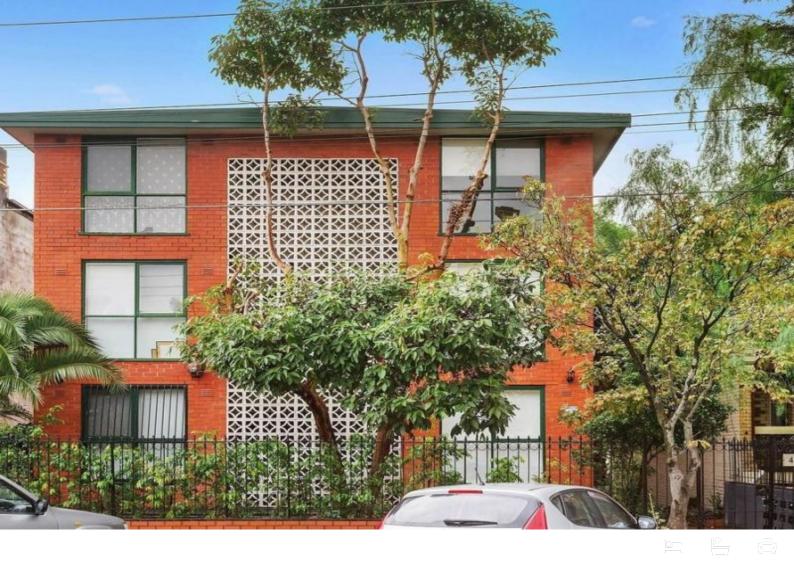

## 15/45 Robe Street ST KILDA

## Your Home In The Sky

Spectacular oversized 1960s 2-Bedroom, 2-Bathroom Penthouse apartment almost offers 100sqm of internal living space combined with massive 80sqm private terrace overlooking the urban St Kilda skyline. With a full length hallway running through the centre of the home, the master has walk in robe with updated ensuite, and features security entrance with two car parks on title. The enormous, bright, open plan living-dining opens to a secluded oasis in the sky. Enjoy the bonus of a secure storage shed, boasting a large original separate kitchen, reverse cycle heating and cooling, this home is ready to move in and enjoy comfortably now, or add your own touch for future capital appreciation (STCA)