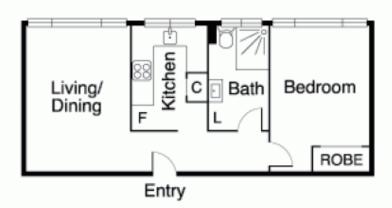

## 1 🛰 1 🖺 1 🕿

## Better than new

Sparkling contemporary renovation with a sunny disposition that ticks all the boxes and perfect for first home buyers or investors alike. Theres nothing left to do but turn the key and start enjoying your new apartment. Youll love the engineered floorboards, blockout blinds, gas cooking, stone benchtops, frameless shower, laundry facilities and kitchen cabinetry, all brand new additions to the apartment. Located only a short stroll from Alma Park, Carlisle Street and public transport, youre close to the action, but a rear of the block position means youll enjoy the peace and quiet.