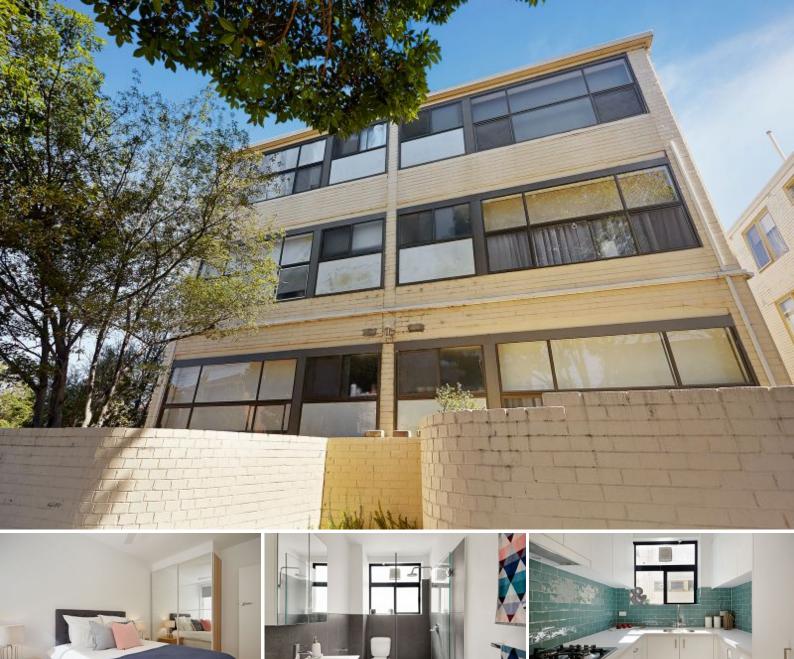

## 6/45 Alexandra Street ST KILDA EAST

## Better than new

Sparkling contemporary renovation with a sunny disposition that ticks all the boxes and perfect for first home buyers or investors alike. Theres nothing left to do but turn the key and start enjoying your new apartment. Youll love the engineered floorboards, blockout blinds, gas cooking, stone benchtops, frameless shower, laundry facilities and kitchen cabinetry, all brand new additions to the apartment. Located only a short stroll from Alma Park, Carlisle Street and public transport, youre close to the action, but a rear of the block position means youll enjoy the peace and quiet.