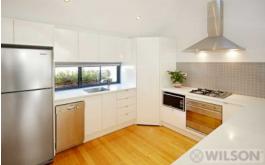

## Three Level New York Loft Style Apartment

Situated in the perfect location and sprawling across three levels with spacious living is this incredible townhouse like apartment. Conveniently located in the heart of St Kilda the property features two bedrooms both having mirrored BIR's and master with new ensuite. Separated by the centrally located living/dining area with fully renovated kitchen, timber floorboards and two side by side undercover secure cark parks this property will not last long! The apartment is only 5 minute walk to buzzing Fitzroy St, and a short walk to St Kilda beach. With the comfort of excellent security and good size balcony facing north, this property is a complete lifestyle decision.