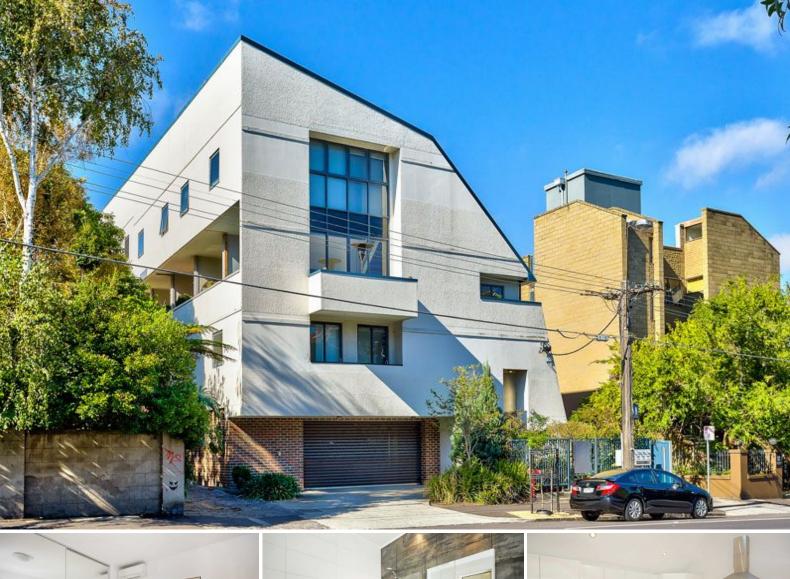

## 4/90 Grey Street ST KILDA

2 🗀 2 🖺 2 🛱

## Three Level New York Loft Style Apartment

Situated in the perfect location and sprawling across three levels with spacious living is this incredible townhouse like apartment. Conveniently located in the heart of St Kilda the property features two bedrooms both having mirrored BIR's and master with new ensuite. Separated by the centrally located living/dining area with fully renovated kitchen, timber floorboards and two side by side undercover secure cark parks this property will not last long! The apartment is only 5 minute walk to buzzing Fitzroy St, and a short walk to St Kilda beach. With the comfort of excellent security and good size balcony facing north, this property is a complete lifestyle decision.

## \$ 740,000

Graeme Wilson 0418315645 gwilson@wilsonagents.com.au

First Level

Second Level

Third Level