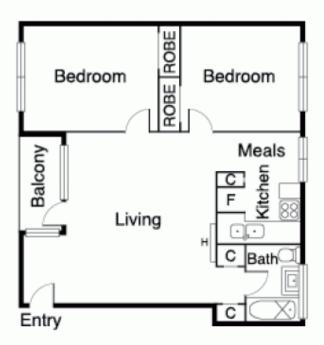

### **Updated 70s Delight with Big Proportions!**

Set in a boutique block of only 8, at the quiet end of a cul-de-sac, this stylish 70s block is a perfect first home or sound investment. Loads of natural light, two large bedrooms with BIR, refurbished eat-in kitchen and bathroom, private balcony and undercover off street parking. Located in A1 position, with everything at your fingertips, but away from the hustle and bustle, youre only a short stroll from Chapel St public transport, the Windsor cafe strip, shops and Alma Park.