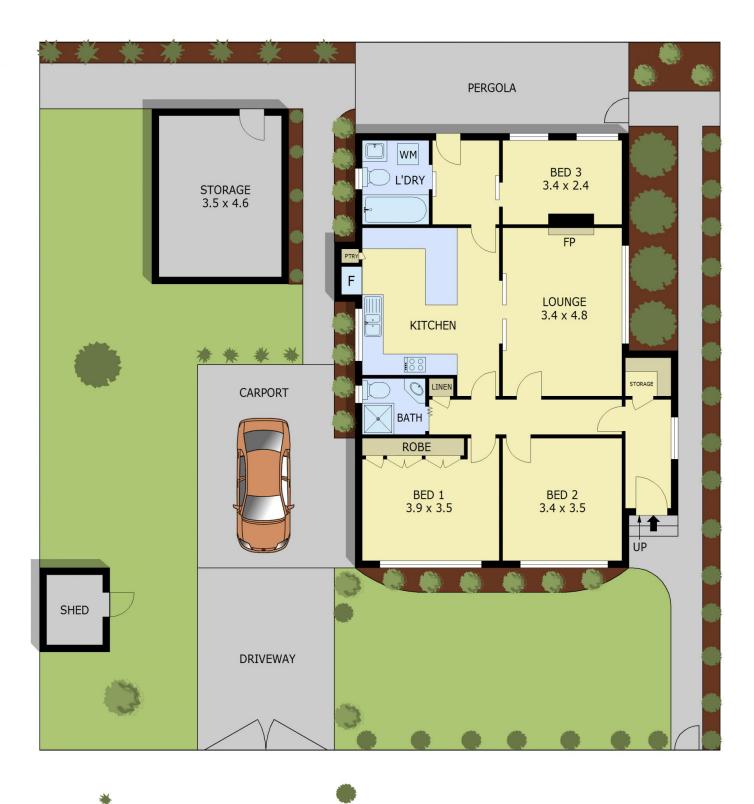

## **Position and Potential**

Three bedroom family home on compact land of 423sq m approx.

Comprising entrance hall leading to two double bedrooms, spacious lounge, kitchen, separate bathroom, laundry, third single bedroom and second bathroom.

 Residence
 96 m²

 Storage
 16 m²

 Shed
 3 m²

 Pergola
 20 m²

 Carport
 25 m²