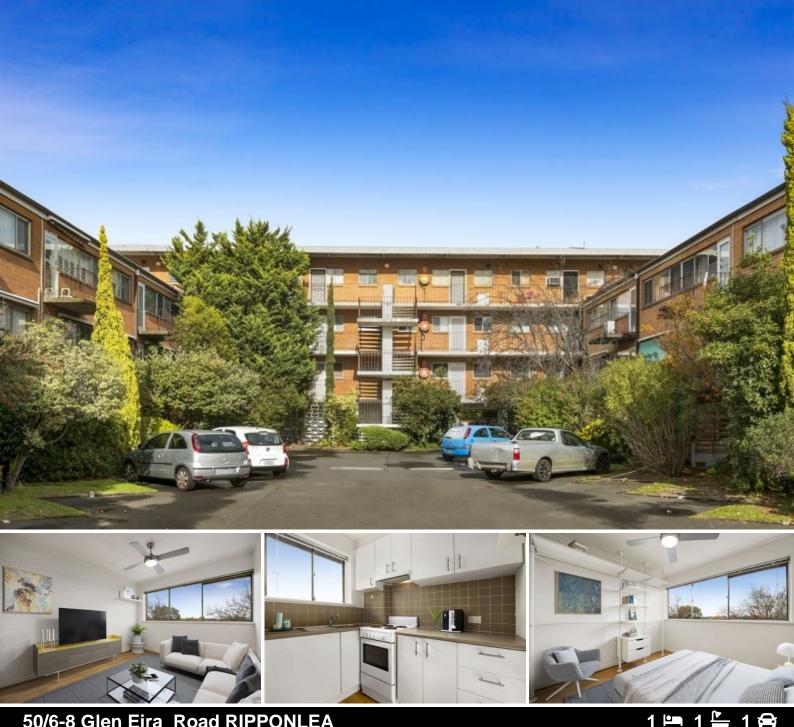

## 50/6-8 Glen Eira Road RIPPONLEA

## Priced To Sell Immediately \$289,000

Set well back from the street, this elevated apartment is great for those owner-occupiers looking to escape the rental doldrums or for those investors looking for a well-located, easy-to-let-out property. Enjoy the solid comfort of the living room, neat kitchen, ensuite bathroom, car space & far-reaching views of the city skyline every time you step out the front door. And what a location this is! On the fringe of everything you need for the ultimate lifestyle, the one-bedder is a walk away from trams, Ripponlea Station, Village & Estate & also close to Carlisle Streets cafe scene & the attractions & amenities in Elwood, St Kilda & the bay.