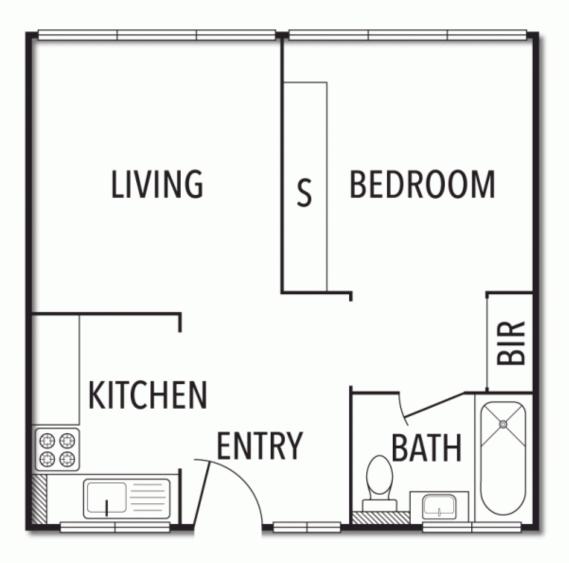

## Priced To Sell Immediately \$289,000

Set well back from the street, this elevated apartment is great for those owner-occupiers looking to escape the rental doldrums or for those investors looking for a well-located, easy-to-let-out property. Enjoy the solid comfort of the living room, neat kitchen, ensuite bathroom, car space & far-reaching views of the city skyline every time you step out the front door. And what a location this is! On the fringe of everything you need for the ultimate lifestyle, the one-bedder is a walk away from trams, Ripponlea Station, Village & Estate & also close to Carlisle Streets cafe scene & the attractions & amenities in Elwood, St Kilda & the bay.